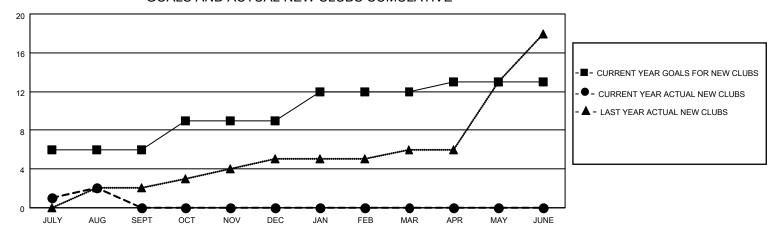

## GOALS AND ACTUAL NEW CLUBS CUMULATIVE

## MONTHLY MEMBERSHIP PROGRESS REPORT

LOCATION INDIA District 3233E2 Results as of: 8/31/2021

| Clubs RESULTS FOR 2021-2022 |   |   |    | Members RESULTS FOR 2021-2022 |     |     |     |
|-----------------------------|---|---|----|-------------------------------|-----|-----|-----|
|                             |   |   |    |                               |     |     |     |
| JULY/AUG/SEPT               | 6 | 2 | 19 | JULY/AUG/SEPT                 | 200 | 164 | 253 |
| OCT/NOV/DEC                 | 3 | 0 | 0  | OCT/NOV/DEC                   | 100 | 0   | 0   |
| JAN/FEB/MAR                 | 3 | 0 | 0  | JAN/FEB/MAR                   | 100 | 0   | 0   |
| APR/MAY/JUNE                | 1 | 0 | 0  | APR/MAY/JUNE                  | 50  | 0   | 0   |