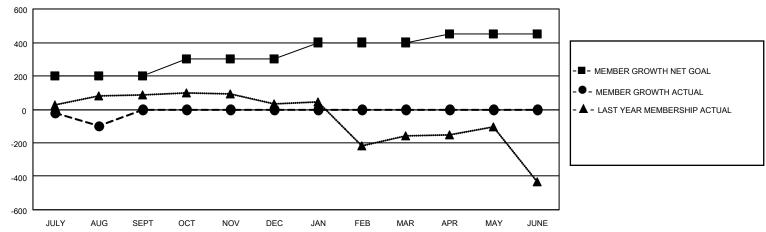

## GOALS AND ACTUAL MEMBERS CUMULATIVE

| DROPPED CLUBS: 19 |     | 31 CLUBS OF 213 ADDED 1 OR<br>MORE NEW MEMBERS | GENDER DISTRIBUTION       |                |  |
|-------------------|-----|------------------------------------------------|---------------------------|----------------|--|
|                   |     | WORL NEW WEINDERG                              | MALE                      | 3,818 (70.98%) |  |
|                   |     |                                                | FEMALE                    | 1,561 (29.02%) |  |
| DROPPED MEMBERS   |     |                                                | NON BINARY                | 0 (0.00%)      |  |
|                   |     |                                                | PREFER NOT TO ANSWER      | 0 (0.00%)      |  |
| DECEASED          | 3   |                                                |                           |                |  |
| CLUB CANCELLED    | 126 | CLICK HERE FOR CUMULATIVE                      | TOTAL FAMILY UNIT MEMBERS | 1,949          |  |
| OTHER             | 124 | MEMBERSHIP DATA                                |                           |                |  |
| TOTAL             | 253 |                                                | FAMILY MEMBERS PAYING HAI | LF DUES 1,106  |  |
|                   |     |                                                |                           |                |  |

## MONTHLY MEMBERSHIP PROGRESS REPORT

LOCATION INDIA District 3233E2 Results as of: 8/31/2021

| Clubs RESULTS FOR 2021-2022 |   |   |    | Members RESULTS FOR 2021-2022 |     |     |     |
|-----------------------------|---|---|----|-------------------------------|-----|-----|-----|
|                             |   |   |    |                               |     |     |     |
| JULY/AUG/SEPT               | 6 | 2 | 19 | JULY/AUG/SEPT                 | 200 | 164 | 253 |
| OCT/NOV/DEC                 | 3 | 0 | 0  | OCT/NOV/DEC                   | 100 | 0   | 0   |
| JAN/FEB/MAR                 | 3 | 0 | 0  | JAN/FEB/MAR                   | 100 | 0   | 0   |
| APR/MAY/JUNE                | 1 | 0 | 0  | APR/MAY/JUNE                  | 50  | 0   | 0   |